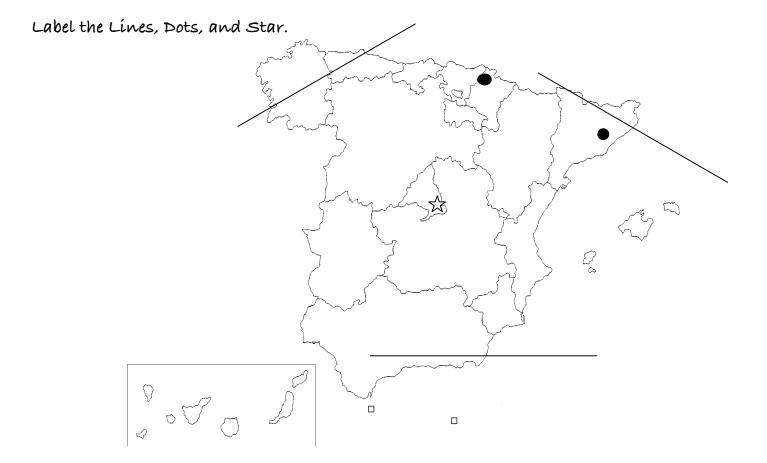

## Important Places

1.) \_\_\_\_\_ is in the South of Spain and is famous for its

2.) La Mancha has lots of \_\_\_\_\_\_ and is famous because of

3.) \_\_\_\_\_ makes the border between Spain and France.

- 4.) The \_\_\_\_\_\_ museum is a popular location in Bilbao, Spain.
- 5.) Where do people in Madrid go for a snack or a meal? \_\_\_\_\_.